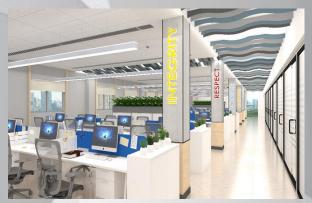

## Terex, Hosur, TN

AEPPL provided architectural interior consultancy services for Terex facility at Hosur, TN.

Scope of work was complete Architectural, Structural, Interior And Landscape Consultancy.

Area Was Approximately 13,300 Sq.Ft