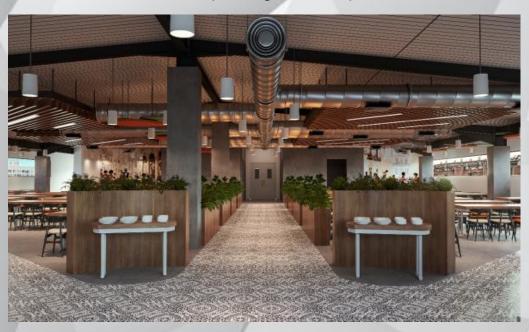

Divgi TSS, Shirwal



**Pune Office** 

201/202, Sai Empire, Baner road , Pune 411045 Tel :020 6629 4444

#### **Chennai Office**

Unit 503, Sigma Wing, V Floor, #177, Raheja Tower, Anna Salai, Chennai – 600 002

Website: www.archivistaindia.com



AEPPL is doing the admin office interior for DIVGI TTS at Shirwal Plant Area of the project is around 12,000 sq.ft.

The office interior is minimal with hint of pop up colours and branding codes used at reception area creating a cohesive work environment.

## Terex, Hosur, TN



AEPPL provided architectural interior consultancy services for Terex facility at Hosur, TN.

Scope of work was complete Architectural, Structural, Interior And Landscape Consultancy.

Area Was Approximately 13,300 Sq.Ft

# Ferrero Canteen, Baramati (Coming Sooon....!)



# Spandan



### WINDOW AT ARCHIVISTA FAMILY

**Our Contacts** 

**Pune Office** 

201/202, Sai Empire, Baner road , Pune 411045 Tel :020 6629 4444

#### **Chennai Office**

Unit 503, Sigma Wing, V Floor, #177, Raheja Tower, Anna Salai, Chennai – 600 002

Website: www.archivistaindia.com





Honoured at Architect's Day Celebration by BNI



Our Chairman presentation at Steel Construction Summit



Picnic at Palm Wood Resorts



**Sports Day: Cricket Winning Team** 

AEPPL would like to thank all our excellent customers for their continuous support.

We look forward to serving you again in the future!