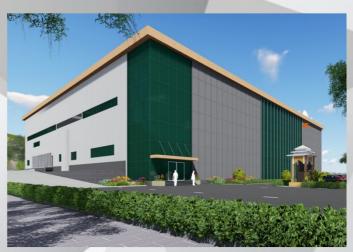

## Divgi TTS - Chordia Industrial Park, Shirwal

AEPPL is providing complete Design Engineering services to Divgi TTS at Shirwal, Satara and Sirsi, Karnaktaka locations.

**ARCHIVISTA** 

The site area of Shirwal Project is around 10 Acre and buit up area for Phase I will be around 10,000 SQM.

Land Development and Compound wall work was completed. Civil work for the project is in progress.