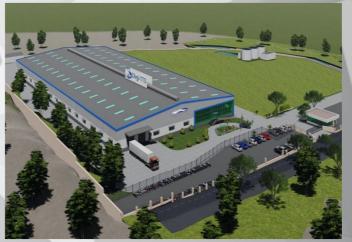

# **Graviss Food - Kesurdi MIDC, Satara**

This plant is for world famous ice cream brand – **Baskin Robbins**. Graviss became the 100 % owner of the Baskin Robbins brand in the SAARC region.

The new manufacturing unit will be coming up in Kesurdi MIDC, Satara. The total built up area of the plant will be approximately 8,500 Sqm

We thank complete Graviss Food team for giving us an opportunity to work on this project, especially for the most popular brand - **Baskin Robbins!!** 

**Our Contacts** 

**Pune Office** 

201/202,

Sai Empire,