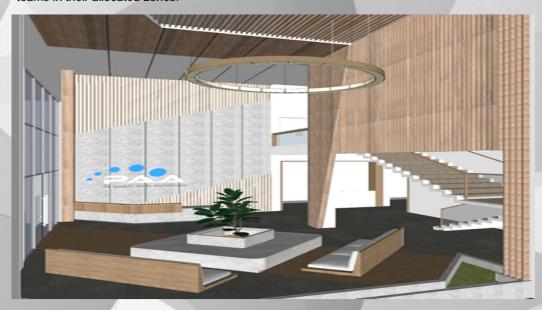

g Interior Design services to E&H Wetzer in Auranagabad.

The area of project is 12,000 Sqft. The office interior is transparent & futuristic and creates a lively work environment for its employees

# I Cube Office - Schaeffler India, Maneja

AEPPL is commissioned to design the revamping of existing office for Schaeffler India at Maneja, Gujarat.

The requirement here is to optimize the use of available area to fit in more number of staff along with meeting rooms and huddle zones. The project is in execution stage.



# Spandan



# Pentagon Assembly Automation Pvt. Ltd.

AEPPL is doing the admin office interior for Pentagon Assembly Automation Pvt Ltd. area of project is 20,000 Sqft. the office interior is functional open office with organization of large teams in their allocated zones.



We sincerely thanks to our all Clients for showing trust in Archivista....

# \*SPARK - A Transformation Program Initiative!\*



The key intention behind starting this program is to develop inter-departmental communications, bonding amongst team members, and creating a space for them to share openly.

In this program, we've planned a series of Sessions to improve the overall Well-being of our Employees and also to impart essential Soft Skills that are required for Success in the Organization.



Women's Day Celebration

### **Our Contacts**

#### **Pune Office**

201/202, Sai Empire, Baner road , Pune 411045 Tel :020 6629 4444

#### **Chennai Office**

Unit 503, Sigma Wing, V Floor, #177, Raheja Tower, Anna Salai, Chennai – 600 002

Website: www.archivistaindia.com