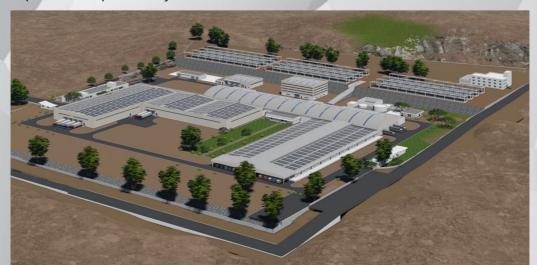

## **Exotic Fruits Pvt. Ltd**

AEPPL has received order from Exotic Fruits Pvt. Ltd. Project is situated at Vinchur MIDC, Dist. Nashik, Total plot area is around 36 Acre. and Built area in Phase I is 36,000 Sqm. AEPPL is providing complete design engineering services along with PMC for project. The project is expected to be operational by March 2023.

Exotic Fruits is an export-driven company and a government recognised export house from India manufacturing tropical trait purees and concentrates in aseptic, canned & frozen packaging. Exotic's products, are used in several fruit-based industries including beverages, yoghurt, dairy and confectioneries.