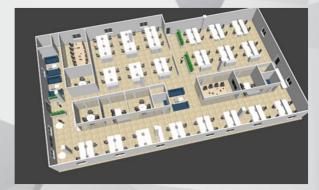

# I Cube Office - Schaeffler India, Maneja

AEPPL is commissioned to design the revamping of existing office for Schaeffler India at Maneja, Gujarat.

The requirement here is to optimize the use of available area to fit in more number of staff along with meeting rooms and huddle zones. The project is in execution stage.

# Pentagon Assembly Automation Pvt. Ltd.

AEPPL is doing the admin office interior for Pentagon Assembly Automation Pvt Ltd. area of project is 20,000 Sqft. the office interior is functional open office with organization of large teams in their allocated zones.