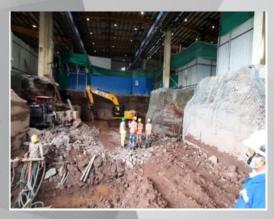

This time the biggest challenge was to execute 7M deep basement trench for a new Press in a running plant.

Our structural team led by Rakesh Kumar along with Hirschvogel team jointly put lot of efforts and successfully completed the project.